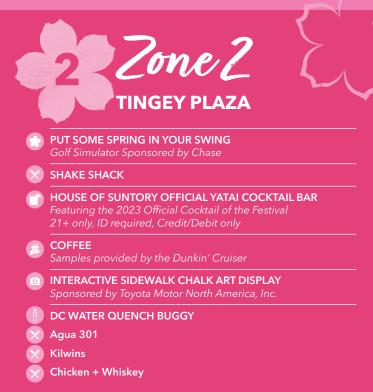

# **NAVY YARD METRO/YARDS PARK**

- 🔝 CAPITAL BIKESHARE VALET
- DC CIRCULATOR BLOSSOM BUS
- B WASHINGTON METRO
- **HOT 99.5**
- METRO TRANSIT POLICE

#### DC SPORTS

- Soccer Juggle with D.C. United
- Washington Mystics
- **NISIT NEW JERSEY**
- DILEMMA GAMES
- HANDS ON HEARTS PROGRAM
- BUILD YOUR OWN CHERRY BLOSSOM FOREST:
- By Follies Playroom Toys & Building Sets Part of Art in Bloom, presented by Amazo
- **FOOD TRUCKS** - Hot Dog Hideout - Halal Grille Food Truck - Ribeye Philadelphia
- **BURGER TOSS**

- BLOSSOM HAMMOCK GROVE
- OFFICIAL NATIONAL CHERRY BLOSSOM FESTIVAL MERCHANDISE

- HANDS ON HEARTS PROGRAM
- CHASE LOUNGE
- BEVERAGE GARDEN
- CHASE MAIN STAGE
- Tony Roy & Yawd Lynk Band

Presenting Sponsor CHASE