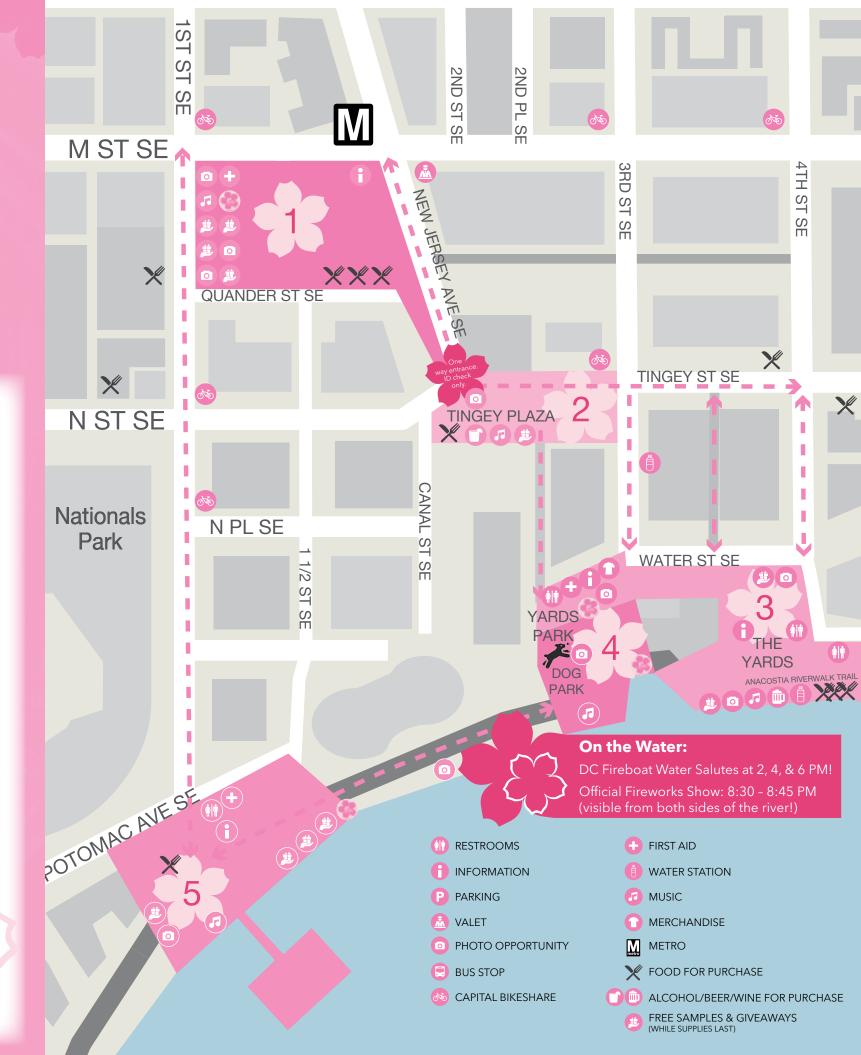

#### **Fireworks Viewing**

The fireworks display may be viewed from all locations throughout the event, with the best views located on the boardwalk and Yards Park in Zones 3, 4, and 5. The fireworks can also be seen from Anacostia Park across the river.

# **NAVY YARD METRO/YARDS PARK**

- 🔝 CAPITAL BIKESHARE VALET
- DC CIRCULATOR BLOSSOM BUS
- B WASHINGTON METRO
- **HOT 99.5**
- METRO TRANSIT POLICE

#### DC SPORTS

- Soccer Juggle with D.C. United
- Washington Mystics
- **NISIT NEW JERSEY**
- DILEMMA GAMES
- HANDS ON HEARTS PROGRAM
- BUILD YOUR OWN CHERRY BLOSSOM FOREST:
- By Follies Playroom Toys & Building Sets Part of Art in Bloom, presented by Amazo
- **FOOD TRUCKS** - Hot Dog Hideout - Halal Grille Food Truck - Ribeye Philadelphia
- **BURGER TOSS**

- BLOSSOM HAMMOCK GROVE
- OFFICIAL NATIONAL CHERRY BLOSSOM FESTIVAL MERCHANDISE

- HANDS ON HEARTS PROGRAM
- CHASE LOUNGE
- BEVERAGE GARDEN
- CHASE MAIN STAGE
- Tony Roy & Yawd Lynk Band

Presenting Sponsor CHASE