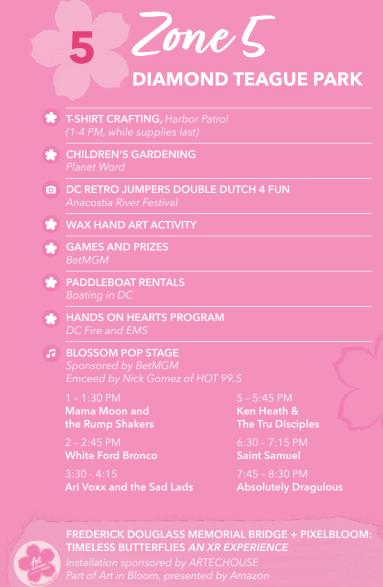

#### Throughout the Day & Across the River: Extend Your Reality!

Extend your reality with a special Frederick Douglass Memorial Bridge XR experience sponsored by ARTECHOUSE DC, part of Art in Bloom presented by Amazon! Download the ARTECHOUSE app, point it at the Bridge from anywhere along the river at Petalpalooza. Tap the Blossom icon that pops up and watch the blossoms adorn the Bridge. Scan QR code for full instructions.